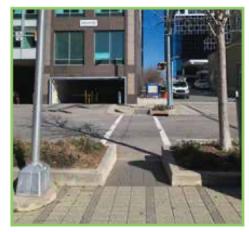

Narrow ramp crossing S. Salisbury St.

\*Waste bags and receptacle provided. Water bowls are available upon request.

Drop-off zone in front of the building

Main Entrance