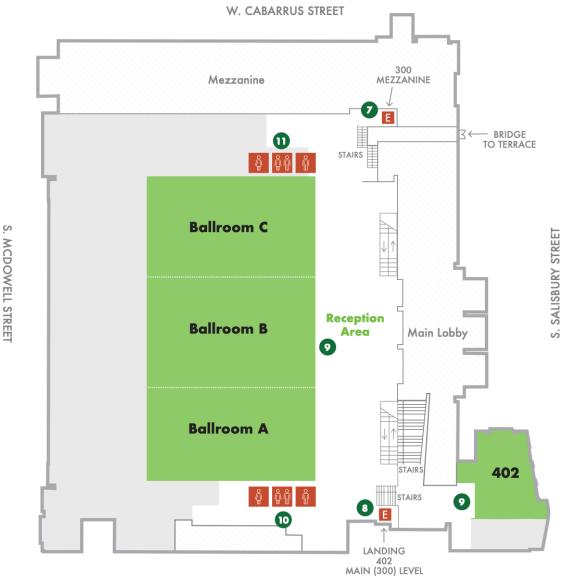

Center (RCC). We strive to make the RCC accessible to all and adhere to the Americans with Disabilities Act (ADA). Once you have contacted the Event Organizer to identify which parts of the facility you will be visiting, this guide may assist you in planning your time with us. If you need additional assistance, please contact us and we will be happy to assist you with any reasonable requests.



Narrow ramp crossing S. Salisbury St.



\*Waste bags and receptacle provided. Water bowls are available upon request.



Drop-off zone in front of the building



Main Entrance



# **MAIN (300) LEVEL**

Updated 7-20



### Floorplan Key



<sup>\*</sup>Waste bags and receptacle provided. Water bowls are available upon request.

Hand dryer height ~39"



# **BALLROOM (400) LEVEL**

Updated 7-20



W. LENOIR STREET

### Floorplan Key





# **MEZZANINE LEVEL (200)**

Updated 7-20

#### W. CABARRUS STREET



## Floorplan Key







E Elevator







**Nursing Station** 







#### **Restroom interior measurements**

Regular stall door width 22" Handicap stall door width 32" Sink height ~29" Paper towel height ~46" Soap height 38"



## **EXHIBIT HALL LEVEL**

Updated 7-20

#### W. CABARRUS STREET



W. LENOIR STREET

### Floorplan Key







Exhibit Hall B Wide Entrance



300-Level Down Escalator



Exhibit Hall Restroom



200-Level Wheelchair Restroom



300-Level Mamava Pod



Hearing Assistance System



300- and 400-Level Elevator