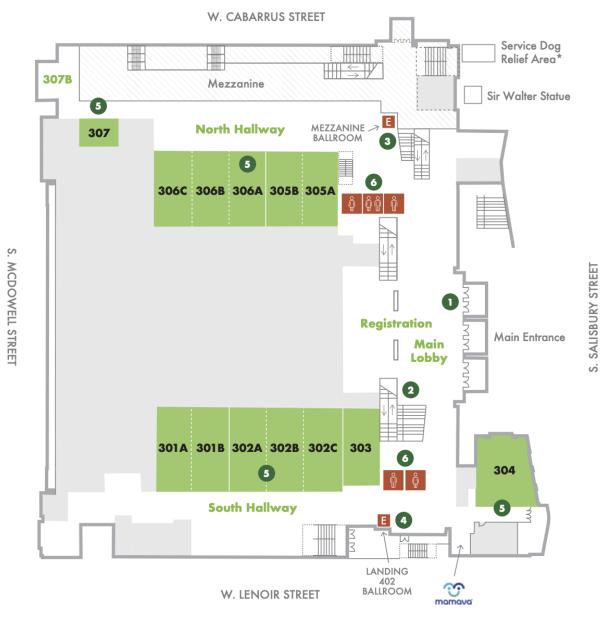

# **MAIN (300) LEVEL**

Updated 7-20

### Floorplan Key

<sup>\*</sup>Waste bags and receptacle provided. Water bowls are available upon request.

Hand dryer height ~39"