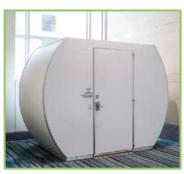

### Floorplan Key

Exhibit Hall B Wide Entrance

300-Level Down Escalator

Exhibit Hall Restroom

200-Level Wheelchair Restroom

300-Level Mamava Pod

Hearing Assistance System

300- and 400-Level Elevator