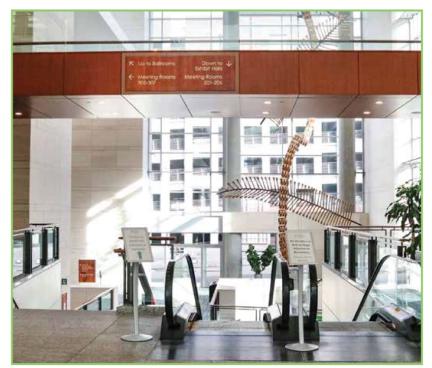

# **MAIN (300) LEVEL**

Updated 7-20

### Floorplan Key

<sup>\*</sup>Waste bags and receptacle provided. Water bowls are available upon request.

Hand dryer height ~39"