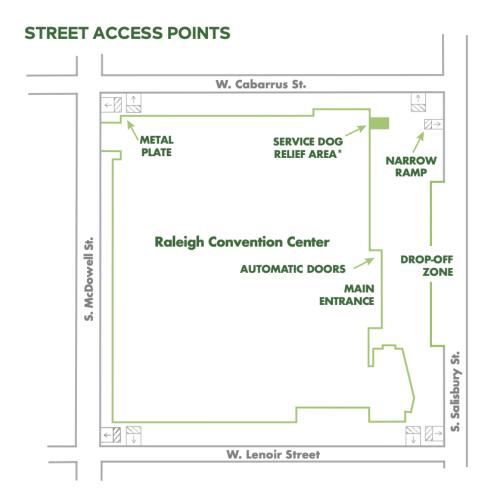

Narrow ramp crossing S. Salisbury St.

\*Waste bags and receptacle provided. Water bowls are available upon request.

Drop-off zone in front of the building

Main Entrance