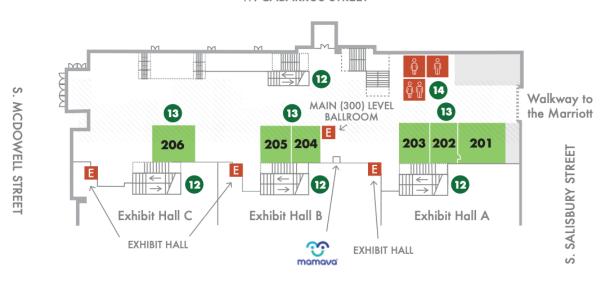

## **EXHIBIT HALL LEVEL**

Updated 7-20

#### W. CABARRUS STREET

W. LENOIR STREET

### Floorplan Key

Exhibit Hall B Wide Entrance

300-Level Down Escalator

Exhibit Hall Restroom

200-Level Wheelchair Restroom

300-Level Mamava Pod

Hearing Assistance System

300- and 400-Level Elevator