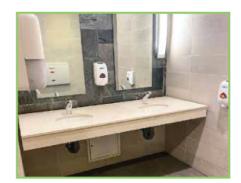

#### **Restroom interior measurements**

Regular stall door width 22" Handicap stall door width 32" Sink height ~29" Paper towel height ~46" Soap height 38"